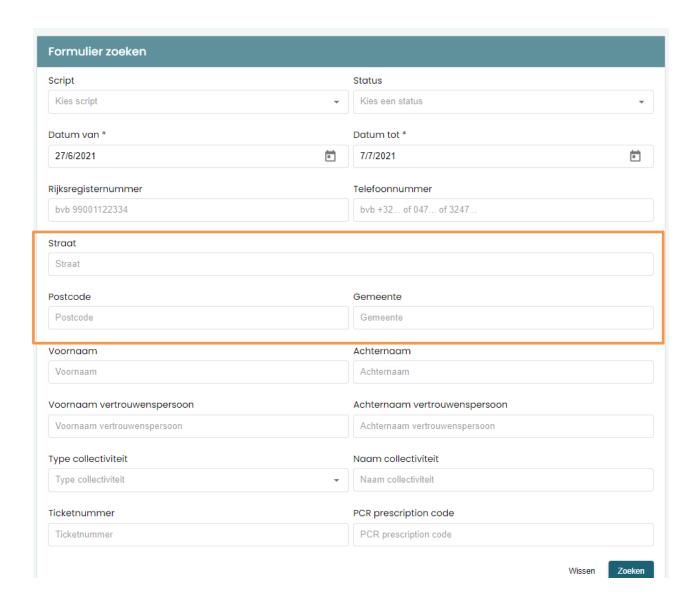

### 2.2. Advanced search - Search by street name

Field Agents requests to be able to see all possible tickets on the same address when they plan a visit in order to treat them at once.

It is now possible to search for a ticket based on an available street name via the integrated address service in Script&Forms.

The research will be done on following fields:

- · Index patient street and isolation address
- High Risk Contact isolation address

This search will not be possible in forms created before the deployment (08-07-2021).