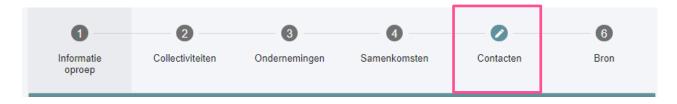

# 2.1. Script 1A – Link contacts of index patient with collectivities/companies/whereabouts

In order to make the link between the contacts of the index patient and the places where they met, the following modifications have been made in template 1A:

- The step "contacts" of the form is moved to the end of the script (5th tab).
- When adding a new contact of the index patient, except for cohabitants (so for "OTHER"), the operator can now select the place(s) where the index case encountered its contact
  - Among the list of places already added in previous steps "Collectivity / Organization / Events"
  - o Or/and choose the default location "at home"
- The location (s) where the index case encountered its contact will be displayed in the contact summary