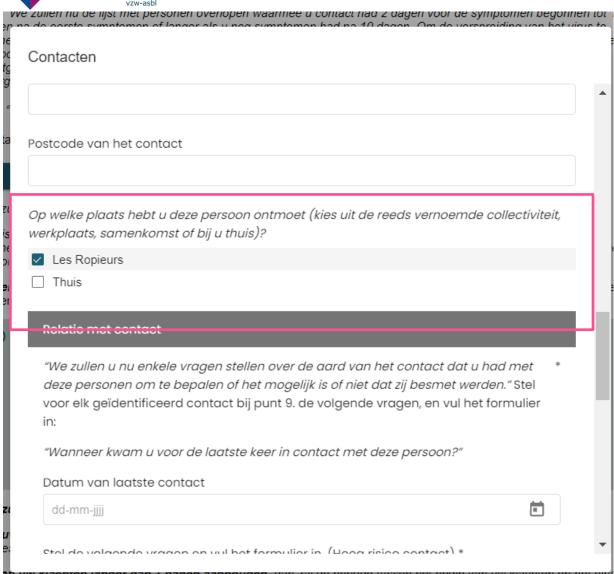

- The step "contacts" of the form is moved to the end of the script (5th tab).
- When adding a new contact of the index patient, except for cohabitants (so for "OTHER"), the operator can now select the place(s) where the index case encountered its contact
  - Among the list of places already added in previous steps "Collectivity / Organization / Events"
  - o Or/and choose the default location "at home"
- The location (s) where the index case encountered its contact will be displayed in the contact summary

#### 2.2.2. New questions

- A new questions about the details of the place and time of infection are added
  - These questions are not displayed if the citizen answers Question 9B with "at home", "at friend's home" or "public transport"
  - These question are not mandatory
- Add the place of suspected infection:
  - Among the list of places already added in previous steps "Collectivity / Organization / Events"
  - Or if the location is not yet filled in, you can add a new location at this step
    - Search / Add a new collectivity / organization
    - Search / Add a new private event
    - Search /Add a new public event