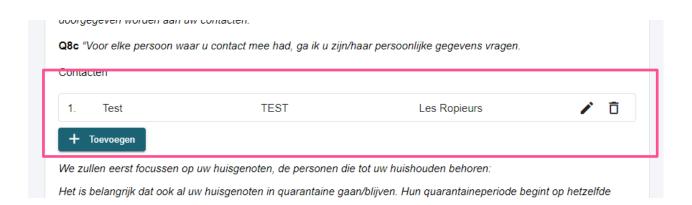

- The step "contacts" of the form is moved to the end of the script (5th tab).
- When adding a new contact of the index patient, except for cohabitants (so for "OTHER"), the operator can now select the place(s) where the index case encountered its contact
  - Among the list of places already added in previous steps "Collectivity / Organization / Events"
  - o Or/and choose the default location "at home"
- The location (s) where the index case encountered its contact will be displayed in the contact summary